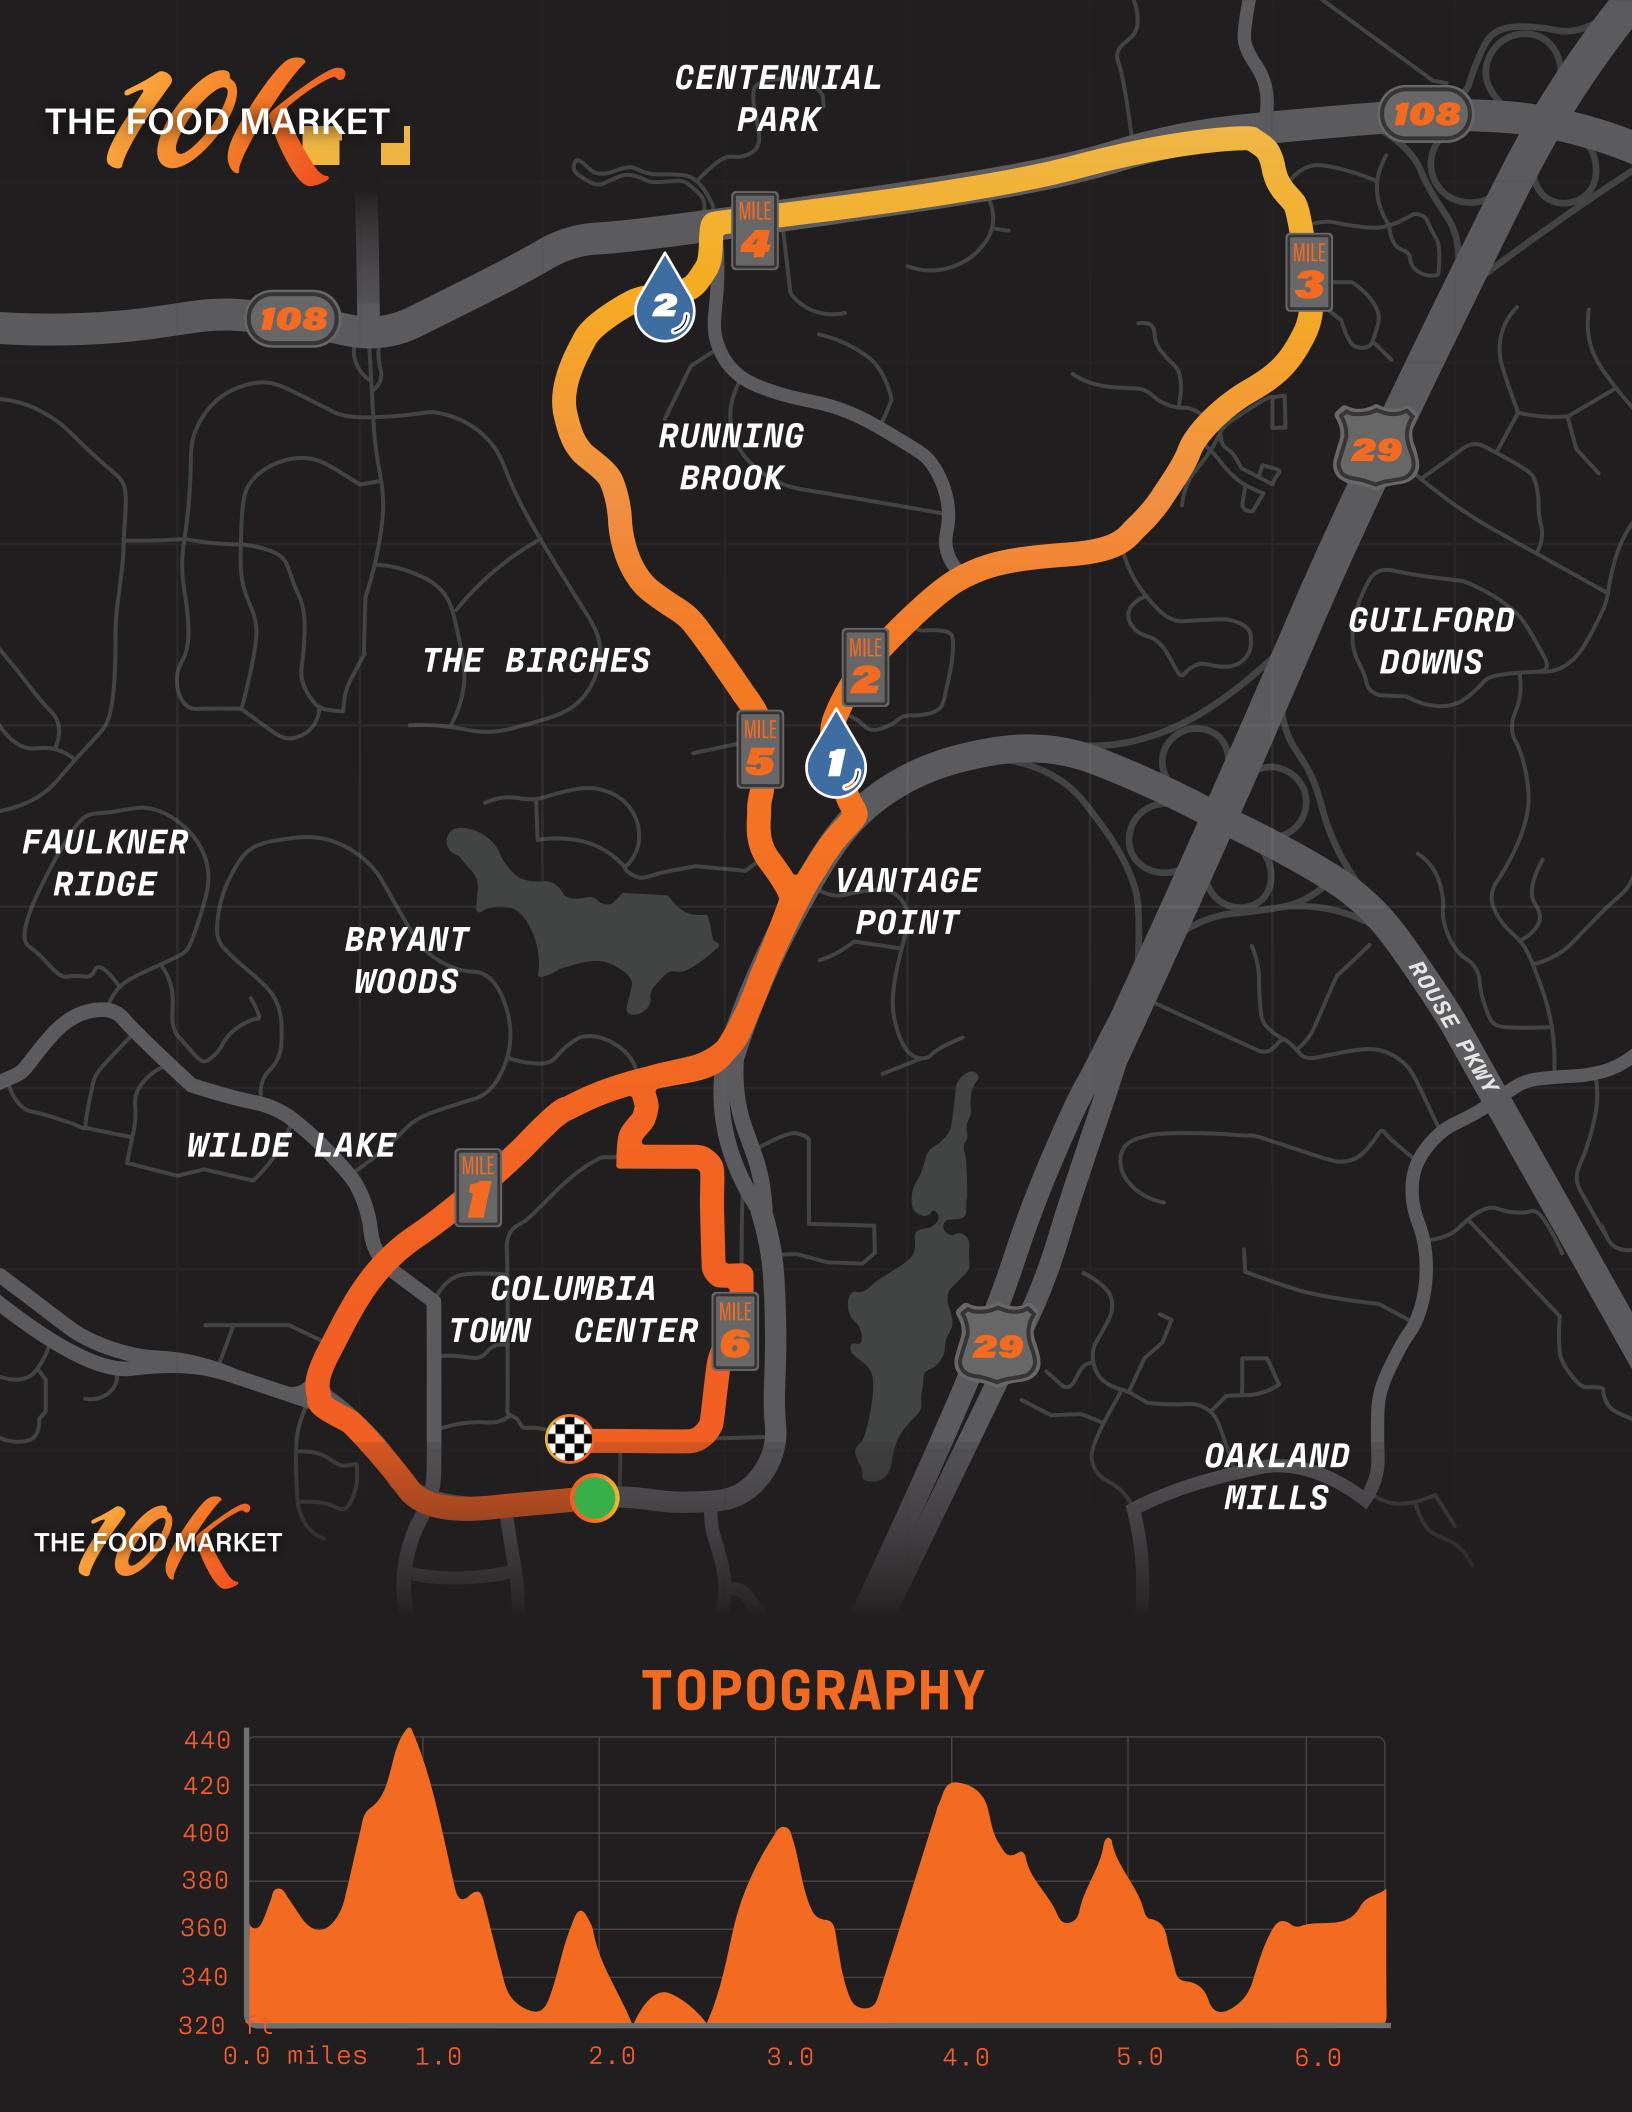

## TURN-BY-TURN

## **DIRECTIONS**

Start on Little Patuxent Pkwy West of Corporate Center Way

Right onto Governer Warfield Parkway

Left onto Little Patuxent Parkway running Eastbound

Left onto Columbia Road

Left onto Clarksville Pike running Westbound

Left onto Ten Mills Road

Right onto West Running Brook Road

Right onto Little Patuxent Parkway running Westbound

Left onto Windstream Drive

Left onto Columbia Mall Ring Road

Continue on Mall Ring Road between The Mall and Pine Garage

Right onto Mall Ring Road and continue Westbound

Right onto Mall Driveway between The Mall and Maple Garage

Right onto Mall Ring Road

Finish on Mall Ring Road adjacent to Lidl